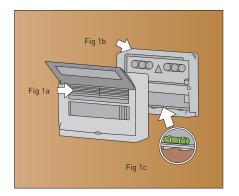

#### Surface enclosure **Base mounting**

- Fig 1a. Etched area of front cover allows hand written circuit information where required
- Fig 1b. The base of the surface mounted enclosure has a built-in conduit locating feature (see adjacent)
- Fig 1c. Built-in spirit level enables accurate alignment of the enclosure