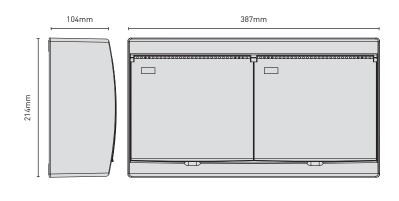

| Packaging specifications |                          |
|--------------------------|--------------------------|
| Single box dimensions    | 392mmW x 217mmH x 110mmD |
| Single box weight        | 1.7kg                    |
| Single unit barcode      | 9321001242499            |