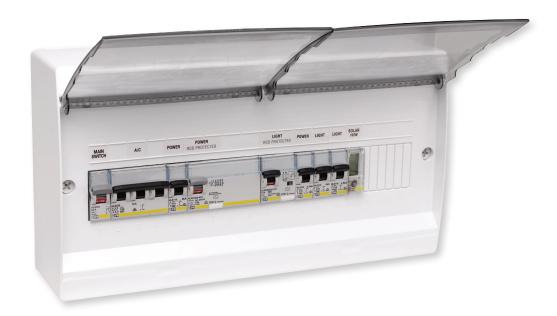

## Load Centre 18 Pole Surface Mount

CAT NO. HEE18S

These 18 pole surface mounted enclosures suit all residential and commercial applications, new or retrofit. Simple and easy to install, they are the ideal choice for accommodating HPM and Legrand circuit protection devices.

#### Features:

- Ample internal space for easy wiring
- Sturdy box
- Built-in spirit level for spot-on accuracy
- Removable cover with only 2 screws for fast installation
- Accessories included: insulated active busbar, Earth & Neutral bars, U-links, pole fillers, circuit labels, DIN rail
- Colour: Abbot white